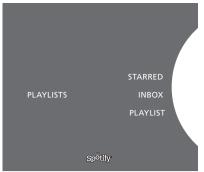

## Playlist views

- Starred: contains tracks that you have marked.
- Inbox: contains music sent to you by other Spotify users.
- Playlist folders: contains one or more playlists\*.
- Playlists: contains created playlists.