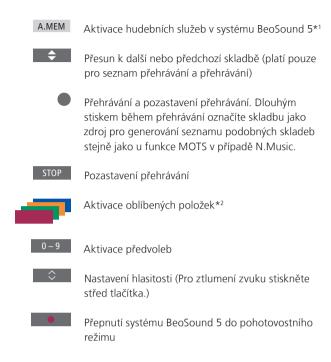

## **Beo4** remote control

**Operate music services** You can bring up music service sources on BeoSound 5 and browse content there.

For remote control operation of your BeoSound 5, see the BeoSound 5 guide.

1\*A.MEM is default setting but you can also register music services to CD or N.MUSIC depending on your setup, see the BeoSound 5 guide for more information.

## 2\*Coloured favourites

Music service have their own coloured favourites/presets. They only act as shortcuts. This means that you can add a playlist to a coloured remote control button and this button will activate the playlist. It is not possible to add more than one playlist to a coloured button. If new content is added, the existing content will be replaced.