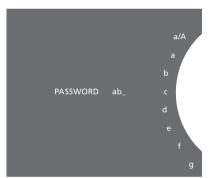

# a/A a b MOT DE PASSE ab\_ c d e f

Exemple d'utilisation de la roue permettant d'épeler les mots.

## Roue permettant d'épeler les mots

Utilisez la roue permettant d'épeler les mots pour saisir votre nom d'utilisateur, votre mot de passe ou toute recherche. Voici une présentation de son fonctionnement lorsque vous utilisez le service de musique :

- Appuyez sur cette touche pour ajouter un caractère. Si vous la maintenez enfoncée, le mode de variation dans lequel se trouvent les caractères spéciaux s'ouvre (par exemple, á, ä, ā). Servez-vous de la roue pour passer d'un emplacement de caractère à l'autre.
- Appuyez sur cette touche pour supprimer un caractère ou fermer le mode de variation.