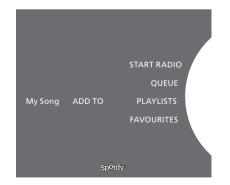

## Add to queue, playlists or favourites

When browsing, press long on **GO** to open a submenu where you can add the track/artist to a queue or playlist. Press **GO** to add.

If you need to create, delete or rename playlists, you must do it using a computer or smartphone.

## Coloured favourites/presets for Spotify

You can add the following content to a coloured button or presets (1 to 99):

Tracks Albums Artists Top Tracks Radio Station Playlists Starred

Playlist views on Spotify.

## Add to playlist or starred

- > While a song is selected, press long on GO.
- > Turn the wheel to ADD TO PLAYLIST and press GO.
- > or, turn the wheel to STARRED and press GO.