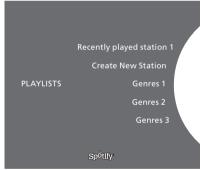

#### Radio view

Radio stations provide a function similar to the 'MOTS' function of N.Music. You can search for radio stations based on a specific artist or track. Tracks are generated by Spotify. You can step to the next track if you like, but you cannot listen to previous tracks.

## Search for radio stations

- > Highlight Create New Station and press GO.
- > The spelling wheel appears, and you can enter a search string, such as artist name, and press GO to start the search.
- > Artists and tracks will appear, and you press ← to select the created radio station.