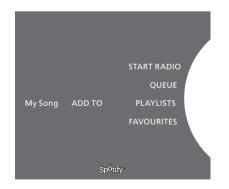

## Add to queue, playlists or favourites

When browsing, press long on **GO** to open a submenu where you can add the track/artist to a queue or playlist. Press **GO** to add.

If you need to create, delete or rename playlists, you must do it using a computer or smartphone.

## Coloured favourites/presets for Spotify

You can add the following content to a coloured button or presets (1 to 99):

Tracks Albums Artists Top Tracks Radio Station Playlists Starred

Playlist views on Spotify.

## Playlist views

- Starred: contains tracks that you have marked.
- Inbox: contains music sent to you by other Spotify users.
- Playlist folders: contains one or more playlists\*.
- Playlists: contains created playlists.

## Add to playlist or starred

- > While a song is selected, press long on GO.
- > Turn the wheel to ADD TO PLAYLIST and press GO.
- > or, turn the wheel to STARRED and press GO.