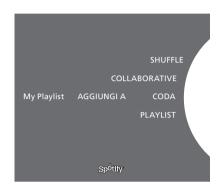

## Collaborative playlists

You can set your playlists to be collaborative so other Spotify users can listen to them.

To share a Spotify playlist ...

- > Use the **pointer** to highlight PLAYLISTS.
- > Turn the wheel to highlight a playlist you have created.
- > Press long on GO to reveal options and move the wheel to COLLABORATIVE.
- > Press GO.

A blue line indicates a collaborative playlist.

Note that when the last track is played in any given list or queue, the music services will switch to a radio station based on the artist of the last track in the queue.