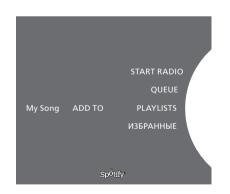

## Add to queue, playlists or favourites

When browsing, press long on **GO** to open a submenu where you can add the track/artist to a queue or playlist. Press **GO** to add.

If you need to create, delete or rename playlists, you must do it using a computer or smartphone.

## Add to playlist or starred

- > While a song is selected, press long on GO.
- > Turn the wheel to ADD TO PLAYLIST and press GO.
- > or, turn the wheel to STARRED and press GO.

## Collaborative playlists

You can set your playlists to be collaborative so other Spotify users can listen to them.

To share a Spotify playlist ...

- > Use the **pointer** to highlight PLAYLISTS.
- > Turn the wheel to highlight a playlist you have created.
- > Press long on GO to reveal options and move the wheel to COLLABORATIVE.
- > Press GO.