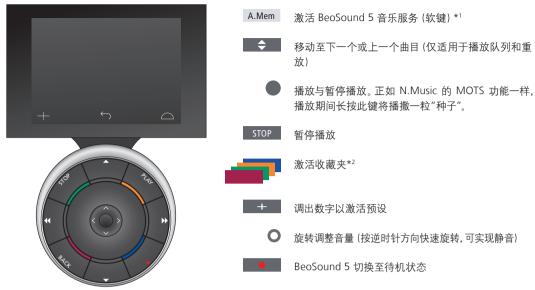

## **Beo4** remote control

**Operate music services** You can bring up music service sources on BeoSound 5 and browse content there.

For remote control operation of your BeoSound 5, see the BeoSound 5 guide.

1\*A.MEM is default setting but you can also register music services to CD or N.MUSIC depending on your setup, see the BeoSound 5 guide for more information.

## 2\*Coloured favourites

Music service have their own coloured favourites/presets. They only act as shortcuts. This means that you can add a playlist to a coloured remote control button and this button will activate the playlist. It is not possible to add more than one playlist to a coloured button. If new content is added, the existing content will be replaced.