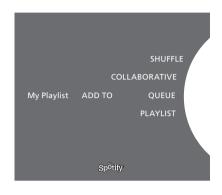

## Collaborative playlists

You can set your playlists to be collaborative so other Spotify users can listen to them.

To share a Spotify playlist ...

- > Use the **pointer** to highlight PLAYLISTS.
- > Turn the wheel to highlight a playlist you have created.
- > Press long on GO to reveal options and move the wheel to COLLABORATIVE.
- > Press GO.

A blue line indicates a collaborative playlist.

Note that when the last track is played in any given list or queue, the music services will switch to a radio station based on the artist of the last track in the queue.