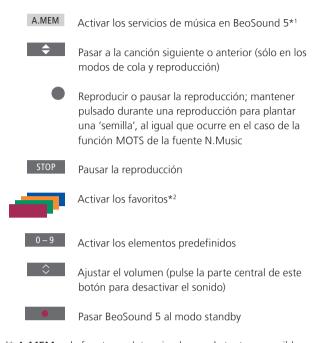

1\*A.MEM is default setting but you can also register music services to CD or N.MUSIC depending on your setup, see the BeoSound 5 guide for more information.

## 2\*Coloured favourites

Music service have their own coloured favourites/presets. They only act as shortcuts. This means that you can add a playlist to a coloured remote control button and this button will activate the playlist. It is not possible to add more than one playlist to a coloured button. If new content is added, the existing content will be replaced.