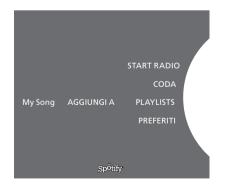

## Coloured favourites/presets for Spotify

You can add the following content to a coloured button or presets (1 to 99):

Tracks Albums Artists Top Tracks Radio Station Playlists Starred

Playlist views on Spotify.

## Playlist views

- Starred: contains tracks that you have marked.
- Inbox: contains music sent to you by other Spotify users.
- Playlist folders: contains one or more playlists\*.
- Playlists: contains created playlists.