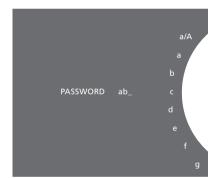

1\*Consultez les informations suivantes relatives à la roue permettant d'épeler les mots.

Notez que vous pouvez configurer plusieurs comptes sur le BeoSound 5.

# a/A a b MOT DE PASSE ab\_ c d e f

Exemple d'utilisation de la roue permettant d'épeler les mots.

## Roue permettant d'épeler les mots

Utilisez la roue permettant d'épeler les mots pour saisir votre nom d'utilisateur, votre mot de passe ou toute recherche. Voici une présentation de son fonctionnement lorsque vous utilisez le service de musique :