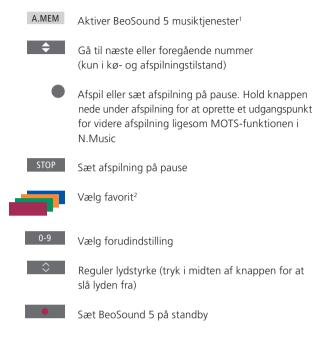

1\*A.MEM is default setting but you can also register music services to CD or N.MUSIC depending on your setup, see the BeoSound 5 guide for more information.

## 2\*Coloured favourites

Music service have their own coloured favourites/presets. They only act as shortcuts. This means that you can add a playlist to a coloured remote control button and this button will activate the playlist. It is not possible to add more than one playlist to a coloured button. If new content is added, the existing content will be replaced.