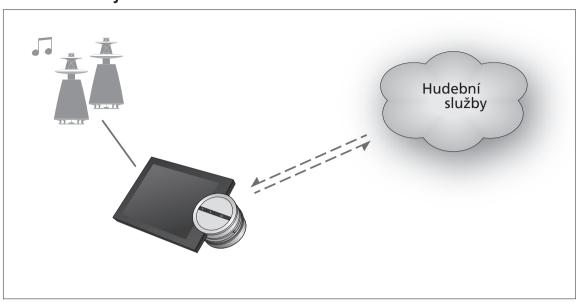

## **BeoSound 5 Music services**

With music services you can stream music from the Internet to your BeoSound 5.

## **Beo4** remote control

**Operate music services** You can bring up music service sources on BeoSound 5 and browse content there.

For remote control operation of your BeoSound 5, see the BeoSound 5 guide.

1\*A.MEM is default setting but you can also register music services to CD or N.MUSIC depending on your setup, see the BeoSound 5 guide for more information.