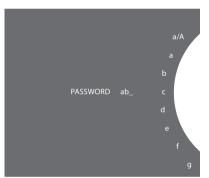

# a/A a b MOT DE PASSE ab\_ c d e f

Exemple d'utilisation de la roue permettant d'épeler les mots.

## Roue permettant d'épeler les mots

Utilisez la roue permettant d'épeler les mots pour saisir votre nom d'utilisateur, votre mot de passe ou toute recherche. Voici une présentation de son fonctionnement lorsque vous utilisez le service de musique :

- Appuyez sur cette touche pour ajouter un caractère. Si vous la maintenez enfoncée, le mode de variation dans lequel se trouvent les caractères spéciaux s'ouvre (par exemple, á, ä, ā). Servez-vous de la roue pour passer d'un emplacement de caractère à l'autre.
- Appuyez sur cette touche pour supprimer un caractère ou fermer le mode de variation.