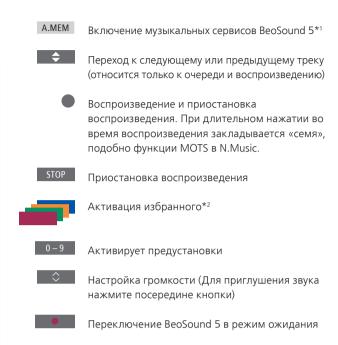

## **Beo4** remote control

**Operate music services** You can bring up music service sources on BeoSound 5 and browse content there.

For remote control operation of your BeoSound 5, see the BeoSound 5 guide.

1\*A.MEM is default setting but you can also register music services to CD or N.MUSIC depending on your setup, see the BeoSound 5 guide for more information.

## 2\*Coloured favourites

Music service have their own coloured favourites/presets. They only act as shortcuts. This means that you can add a playlist to a coloured remote control button and this button will activate the playlist. It is not possible to add more than one playlist to a coloured button. If new content is added, the existing content will be replaced.