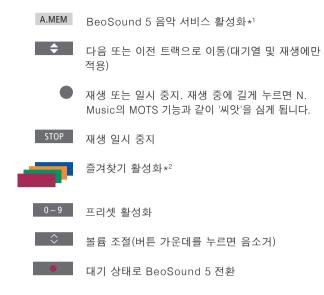

1\*A.MEM is default setting but you can also register music services to CD or N.MUSIC depending on your setup, see the BeoSound 5 guide for more information.

## 2\*Coloured favourites

Music service have their own coloured favourites/presets. They only act as shortcuts. This means that you can add a playlist to a coloured remote control button and this button will activate the playlist. It is not possible to add more than one playlist to a coloured button. If new content is added, the existing content will be replaced.