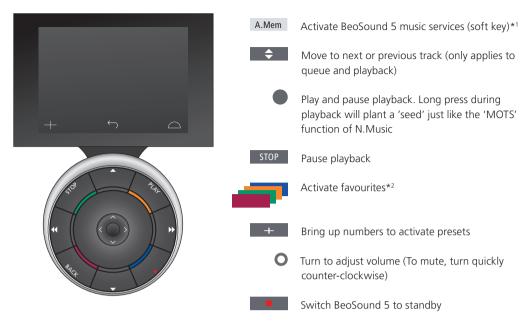

## Spelling wheel

You use the spelling wheel when entering user name, password or search strings. When using the music service, this is how the spelling wheel works:

**(·** Press to add a character. Long press will open variation mode where special characters are available (for example, á, ä, ã). Use the wheel to move between characters.

•> Press to delete a character or close variation mode.

GΟ Press to store.

CANCEL Turn the wheel to CANCEL and press GO to cancel. Turn the wheel to STORE and press GO to store\*2. STORE Turn the wheel to BACK and press GO to go back one BACK

level\*2.

SPACE Turn the wheel to SPACE and press GO to add a space

character.

abc Change to letters/digits. #@+ Change to symbols.

<sup>&</sup>lt;sup>2</sup>\*Not available in search mode.

#### Open submenus

Press long on GO to open submenus if available. Let go of the button and use the wheel to select a menu. Press GO to select. Press >> to leave the submenu without making a selection or select another menu view.