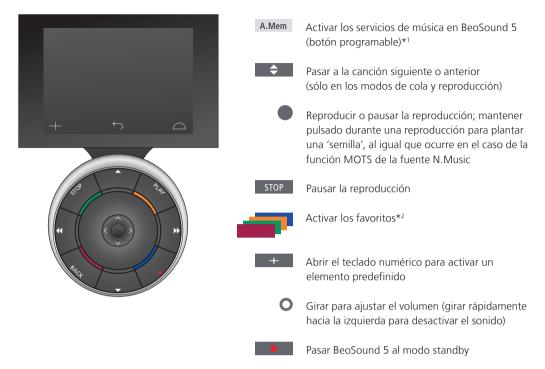

## **Beo4** remote control

**Operate music services** You can bring up music service sources on BeoSound 5 and browse content there.

For remote control operation of your BeoSound 5, see the BeoSound 5 guide.

1\*A.MEM is default setting but you can also register music services to CD or N.MUSIC depending on your setup, see the BeoSound 5 guide for more information.

## 2\*Coloured favourites

Music service have their own coloured favourites/presets. They only act as shortcuts. This means that you can add a playlist to a coloured remote control button and this button will activate the playlist. It is not possible to add more than one playlist to a coloured button. If new content is added, the existing content will be replaced.

## Coloured favourites/presets for Spotify

You can add the following content to a coloured button or presets (1 to 99):

Tracks Albums Artists Top Tracks Radio Station Playlists Starred

Playlist views on Spotify.