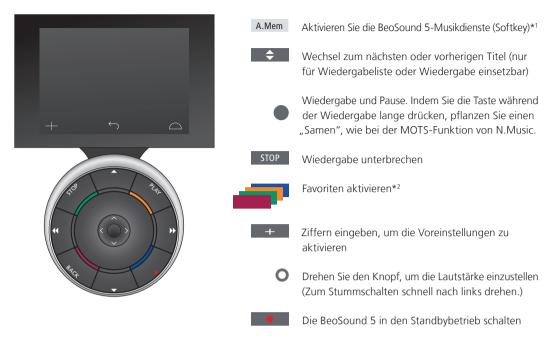

## **Beo6** remote control

<sup>1\*</sup>A.Mem is default setting but you can also register music services to CD or N.Music depending on your setup, see the BeoSound 5 guide for more information. Contact your Bang & Olufsen retailer to get your Beo6 reconfigured.

#### 2\*Coloured favourites

Music service have their own coloured favourites/presets. They only act as shortcuts. This means that you can add a playlist to a coloured remote control button and this button will activate the playlist. It is not possible to add more than one playlist to a coloured button. If new content is added, the existing content will be replaced.