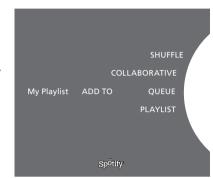

## Add to queue, playlists or favourites

When browsing, press long on **GO** to open a submenu where you can add the track/artist to a queue or playlist. Press **GO** to add.

If you need to create, delete or rename playlists, you must do it using a computer or smartphone.

## Add to playlist or starred

- > While a song is selected, press long on GO.
- > Turn the wheel to ADD TO PLAYLIST and press GO.
- > or, turn the wheel to STARRED and press GO.

## Collaborative playlists

You can set your playlists to be collaborative so other Spotify users can listen to them.

To share a Spotify playlist ...

- > Use the **pointer** to highlight PLAYLISTS.
- > Turn the wheel to highlight a playlist you have created.
- > Press long on GO to reveal options and move the wheel to COLLABORATIVE.
- > Press GO.

A blue line indicates a collaborative playlist.

Note that when the last track is played in any given list or queue, the music services will switch to a radio station based on the artist of the last track in the queue.