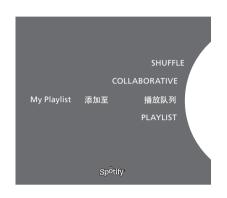

## Coloured favourites/presets for Spotify

You can add the following content to a coloured button or presets (1 to 99):

Tracks Albums Artists Top Tracks Radio Station Playlists Starred

Playlist views on Spotify.

## Playlist views

- Starred: contains tracks that you have marked.
- Inbox: contains music sent to you by other Spotify users.
- Playlist folders: contains one or more playlists\*.
- Playlists: contains created playlists.

## Collaborative playlists

You can set your playlists to be collaborative so other Spotify users can listen to them.

To share a Spotify playlist ...

- > Use the **pointer** to highlight PLAYLISTS.
- > Turn the wheel to highlight a playlist you have created.
- > Press long on GO to reveal options and move the wheel to COLLABORATIVE.
- > Press GO.