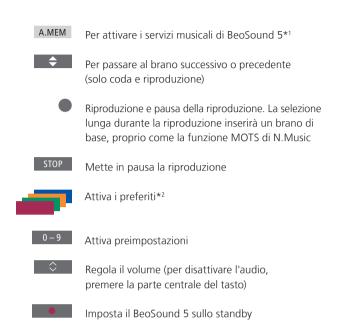

1\*A.MEM is default setting but you can also register music services to CD or N.MUSIC depending on your setup, see the BeoSound 5 guide for more information.

## 2\*Coloured favourites

Music service have their own coloured favourites/presets. They only act as shortcuts. This means that you can add a playlist to a coloured remote control button and this button will activate the playlist. It is not possible to add more than one playlist to a coloured button. If new content is added, the existing content will be replaced.