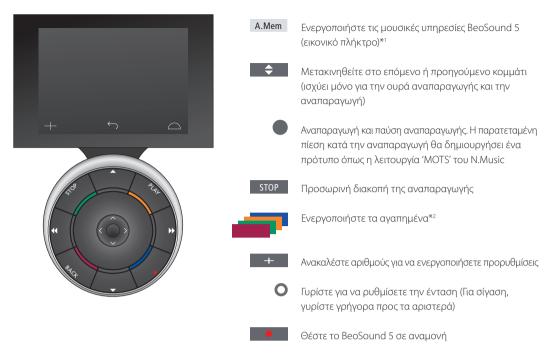

## **Beo6** remote control

<sup>1\*</sup>A.Mem is default setting but you can also register music services to CD or N.Music depending on your setup, see the BeoSound 5 guide for more information. Contact your Bang & Olufsen retailer to get your Beo6 reconfigured.

#### 2\*Coloured favourites

Music service have their own coloured favourites/presets. They only act as shortcuts. This means that you can add a playlist to a coloured remote control button and this button will activate the playlist. It is not possible to add more than one playlist to a coloured button. If new content is added, the existing content will be replaced.