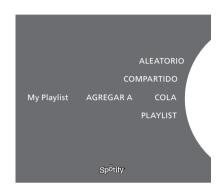

#### Favoritos de colores/elementos predefinidos para Spotify

Puede vincular los siguientes contenidos a un botón de color o un elemento predefinido (1 a 99):

Canciones Álbumes Canciones favoritas de artistas Emisoras de radio Listas de reproducción Elementos destacados

#### Agregar a una lista de reproducción o destacar una canción

- > Una vez seleccionada una canción, mantenga pulsado GO.
- > Gire la **rueda** para seleccionar AGREGAR A LISTA DE REPRODUCCIÓN y pulse **GO**.
- > O bien, gire la rueda para seleccionar DESTACADAS y pulse GO.

#### Listas de reproducción compartidas

Puede compartir sus listas de reproducción para que otros usuarios de Spotify puedan oírlas.

Para compartir una lista de reproducción de Spotify ...

- > Use el dial para marcar LISTAS DE REPRODUCCIÓN.
- > Gire la **rueda** para marcar una lista de reproducción que usted haya creado.
- Mantenga pulsado GO para abrir las opciones y gire la rueda para marcar COMPARTIDO.
- > Pulse GO.

Las listas de reproducción compartidas se diferencian de las demás por una línea azul.

Una vez reproducida la última canción de una determinada lista de reproducción o cola, los servicios de música crearán una emisora de radio basada en el artista correspondiente a la última canción de la cola.