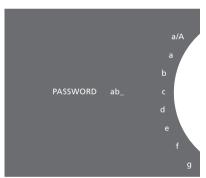

# a/A a b MOT DE PASSE ab\_ c d e f

Exemple d'utilisation de la roue permettant d'épeler les mots.

## Roue permettant d'épeler les mots

Utilisez la roue permettant d'épeler les mots pour saisir votre nom d'utilisateur, votre mot de passe ou toute recherche. Voici une présentation de son fonctionnement lorsque vous utilisez le service de musique :

- Appuyez sur cette touche pour ajouter un caractère. Si vous la maintenez enfoncée, le mode de variation dans lequel se trouvent les caractères spéciaux s'ouvre (par exemple, á, ä, ā). Servez-vous de la roue pour passer d'un emplacement de caractère à l'autre.
- Appuyez sur cette touche pour supprimer un caractère ou fermer le mode de variation.