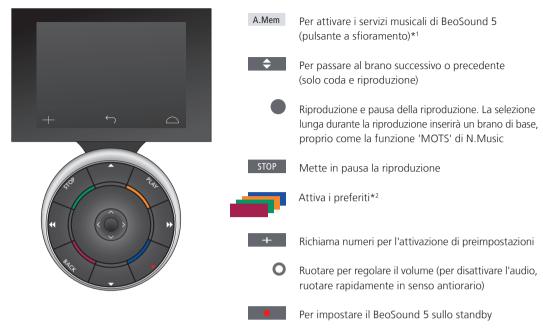

## **Beo6** remote control

<sup>1\*</sup>A.Mem is default setting but you can also register music services to CD or N.Music depending on your setup, see the BeoSound 5 guide for more information. Contact your Bang & Olufsen retailer to get your Beo6 reconfigured.

#### 2\*Coloured favourites

Music service have their own coloured favourites/presets. They only act as shortcuts. This means that you can add a playlist to a coloured remote control button and this button will activate the playlist. It is not possible to add more than one playlist to a coloured button. If new content is added, the existing content will be replaced.