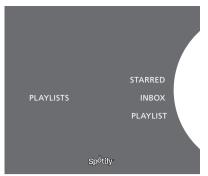

## Playlist views

- Starred: contains tracks that you have marked.
- Inbox: contains music sent to you by other Spotify users.
- Playlist folders: contains one or more playlists\*.
- Playlists: contains created playlists.