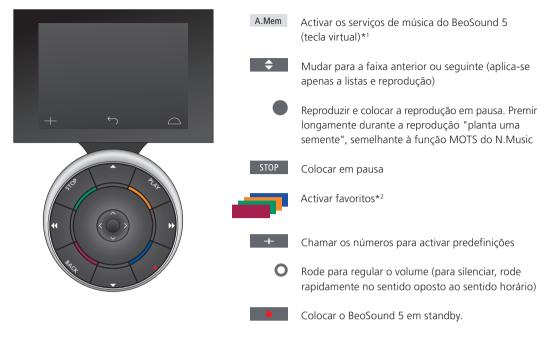

## **Beo6** remote control

<sup>1\*</sup>A.Mem is default setting but you can also register music services to CD or N.Music depending on your setup, see the BeoSound 5 guide for more information. Contact your Bang & Olufsen retailer to get your Beo6 reconfigured.

#### 2\*Coloured favourites

Music service have their own coloured favourites/presets. They only act as shortcuts. This means that you can add a playlist to a coloured remote control button and this button will activate the playlist. It is not possible to add more than one playlist to a coloured button. If new content is added, the existing content will be replaced.