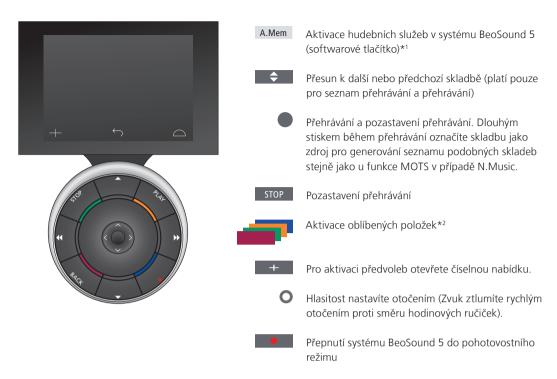

## **Beo4** remote control

**Operate music services** You can bring up music service sources on BeoSound 5 and browse content there.

For remote control operation of your BeoSound 5, see the BeoSound 5 guide.

1\*A.MEM is default setting but you can also register music services to CD or N.MUSIC depending on your setup, see the BeoSound 5 guide for more information.

## 2\*Coloured favourites

Music service have their own coloured favourites/presets. They only act as shortcuts. This means that you can add a playlist to a coloured remote control button and this button will activate the playlist. It is not possible to add more than one playlist to a coloured button. If new content is added, the existing content will be replaced.