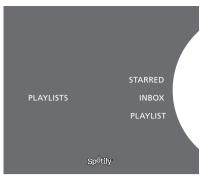

Please note that your Spotify account can only be used in one place at a time. A message is displayed on BeoSound 5, if playback is started on a different device.

Available menu languages for Spotify.

## Playlist views

- Starred: contains tracks that you have marked.
- Inbox: contains music sent to you by other Spotify users.
- Playlist folders: contains one or more playlists\*.
- Playlists: contains created playlists.