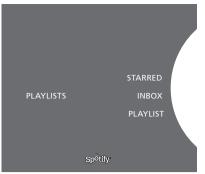

## Coloured favourites/presets for Spotify

You can add the following content to a coloured button or presets (1 to 99):

Tracks Albums Artists Top Tracks Radio Station Playlists Starred

Playlist views on Spotify.

Radio view on Spotify.

## Playlist views

- Starred: contains tracks that you have marked.
- Inbox: contains music sent to you by other Spotify users.
- Playlist folders: contains one or more playlists\*.
- Playlists: contains created playlists.