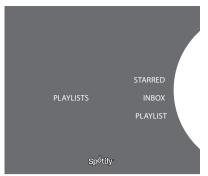

## Coloured favourites/presets for Spotify

You can add the following content to a coloured button or presets (1 to 99):

Tracks Albums Artists Top Tracks Radio Station Playlists Starred

Playlist views on Spotify.

Radio view on Spotify.

## Playlist views

- Starred: contains tracks that you have marked.
- Inbox: contains music sent to you by other Spotify users.
- Playlist folders: contains one or more playlists\*.
- Playlists: contains created playlists.