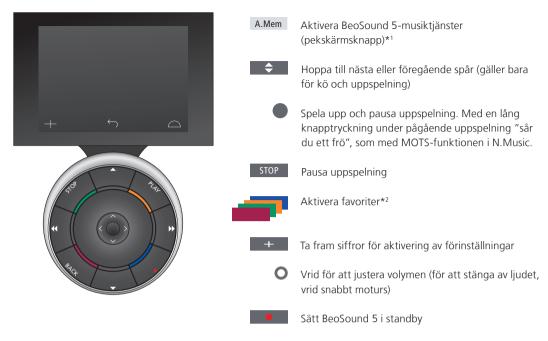

1\*A.MEM is default setting but you can also register music services to CD or N.MUSIC depending on your setup, see the BeoSound 5 guide for more information.

## 2\*Coloured favourites

Music service have their own coloured favourites/presets. They only act as shortcuts. This means that you can add a playlist to a coloured remote control button and this button will activate the playlist. It is not possible to add more than one playlist to a coloured button. If new content is added, the existing content will be replaced.