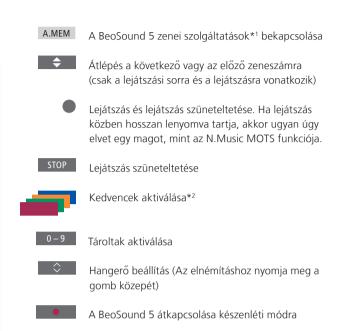

1\*A.MEM is default setting but you can also register music services to CD or N.MUSIC depending on your setup, see the BeoSound 5 guide for more information.

## 2\*Coloured favourites

Music service have their own coloured favourites/presets. They only act as shortcuts. This means that you can add a playlist to a coloured remote control button and this button will activate the playlist. It is not possible to add more than one playlist to a coloured button. If new content is added, the existing content will be replaced.