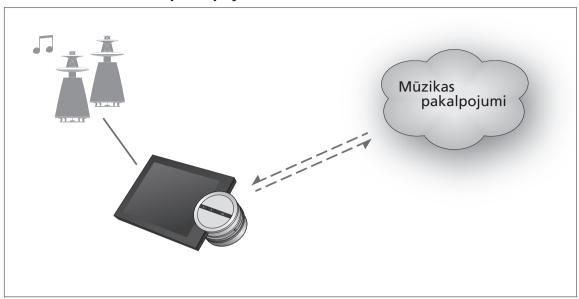

történt, a zenei szolgáltatások átvált egy rádióállomásra, a sorban utolsó zenedarab előadója alapján.

#### Rádió nézet

A rádióállomások az N.Music 'MOTS' funkciójához hasonló funkciót szolgáltatnak. Rádióállomásokat kereshet egy bizonyos előadó vagy zeneszám alapján. A zeneszámokat a Spotify állítja elő. Ha akarja, előre léphet a következő zeneszámra, de korábbi zeneszámokat nem hallgathat meg.

#### Rádióállomások keresése

- > Jelölje ki a Create New Station funkciót és nyomja meg a GO gombot.
- > Megjelenik a betűző tárcsa, és beírhat egy kereső kifejezést, például az előadó nevét, majd a GO megnyomásával elindíthatja a keresést.
- > Megjelennek az előadók és a zeneszámok, ön pedig a <br/>
  megnyomásával kiválaszthatja a létrehozott rádióállomást.

# BeoSound 5 mūzikas pakalpojumi



Izmantojot mūzikas pakalpojumus, varat straumēt mūziku no interneta savā BeoSound 5.

# Saturs latviešu valodā

levads, 143

Reģistrēšana, 143

Darbības principi, 144

Kā izmantot mūzikas pakalpojumus, 145

Par Spotify, 147

### levads

Šī rokasgrāmata ir papildinājums BeoSound 5 darba sākšanas pamācībai un tiešsaistē pieejamajai rokasgrāmatai. Tajā ir izskaidrots, kā varat iestatīt mūzikas pakalpojumus sistēmā BeoSound 5 un kā ar tiem rīkoties. Ņemiet vērā — lai mūzikas pakalpojumi būtu pieejami sistēmā BeoSound 5, iestatījumam AUDIO MASTER ir jābūt YES.

## Reģistrēšana

Lai varētu piekļūt mūzikas pakalpojumiem, ir jāabonē Bang & Olufsen atbalstītie mūzikas pakalpojumi.

#### Konta izveide sistēmā BeoSound 5

- > Izmantojiet rādītāju, lai izgaismotu MODE.
- > Grieziet ripu, lai izvēlēt