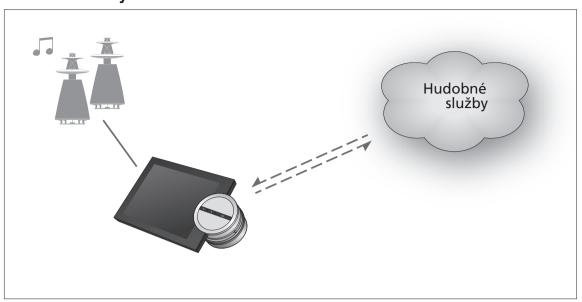

## **BeoSound 5 Music services**

With music services you can stream music from the Internet to your BeoSound 5.