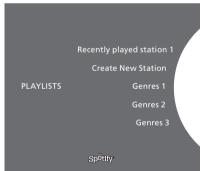

## Playlist views

- Starred: contains tracks that you have marked.
- Inbox: contains music sent to you by other Spotify users.
- Playlist folders: contains one or more playlists\*.
- Playlists: contains created playlists.

#### Radio view

Radio stations provide a function similar to the 'MOTS' function of N.Music. You can search for radio stations based on a specific artist or track. Tracks are generated by Spotify. You can step to the next track if you like, but you cannot listen to previous tracks.

## Search for radio stations

- > Highlight Create New Station and press GO.
- > The spelling wheel appears, and you can enter a search string, such as artist name, and press GO to start the search.
- > Artists and tracks will appear, and you press ← to select the created radio station.