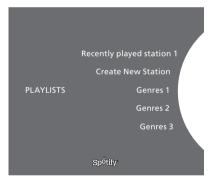

#### Radio view

Radio stations provide a function similar to the 'MOTS' function of N.Music. You can search for radio stations based on a specific artist or track. Tracks are generated by Spotify. You can step to the next track if you like, but you cannot listen to previous tracks.

## Search for radio stations

- > Highlight Create New Station and press GO.
- > The spelling wheel appears, and you can enter a search string, such as artist name, and press GO to start the search.
- > Artists and tracks will appear, and you press ← to select the created radio station.