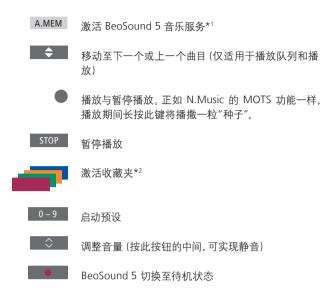

1\*A.MEM is default setting but you can also register music services to CD or N.MUSIC depending on your setup, see the BeoSound 5 guide for more information.

## 2\*Coloured favourites

Music service have their own coloured favourites/presets. They only act as shortcuts. This means that you can add a playlist to a coloured remote control button and this button will activate the playlist. It is not possible to add more than one playlist to a coloured button. If new content is added, the existing content will be replaced.