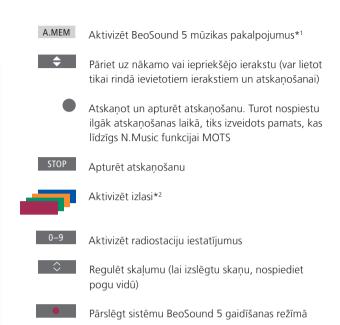

1\*A.MEM is default setting but you can also register music services to CD or N.MUSIC depending on your setup, see the BeoSound 5 guide for more information.

## 2\*Coloured favourites

Music service have their own coloured favourites/presets. They only act as shortcuts. This means that you can add a playlist to a coloured remote control button and this button will activate the playlist. It is not possible to add more than one playlist to a coloured button. If new content is added, the existing content will be replaced.