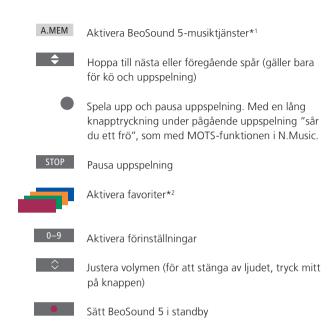

1\*A.MEM is default setting but you can also register music services to CD or N.MUSIC depending on your setup, see the BeoSound 5 guide for more information.

## 2\*Coloured favourites

Music service have their own coloured favourites/presets. They only act as shortcuts. This means that you can add a playlist to a coloured remote control button and this button will activate the playlist. It is not possible to add more than one playlist to a coloured button. If new content is added, the existing content will be replaced.