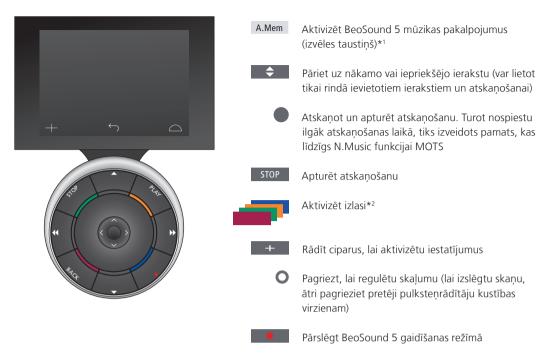

1\*A.MEM is default setting but you can also register music services to CD or N.MUSIC depending on your setup, see the BeoSound 5 guide for more information.

## 2\*Coloured favourites

Music service have their own coloured favourites/presets. They only act as shortcuts. This means that you can add a playlist to a coloured remote control button and this button will activate the playlist. It is not possible to add more than one playlist to a coloured button. If new content is added, the existing content will be replaced.