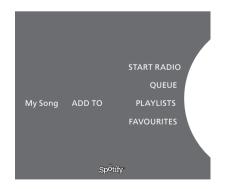

## Add to queue, playlists or favourites

When browsing, press long on **GO** to open a submenu where you can add the track/artist to a queue or playlist. Press **GO** to add.

If you need to create, delete or rename playlists, you must do it using a computer or smartphone.

## Playlist views

- Starred: contains tracks that you have marked.
- Inbox: contains music sent to you by other Spotify users.
- Playlist folders: contains one or more playlists\*.
- Playlists: contains created playlists.

## Add to playlist or starred

- > While a song is selected, press long on GO.
- > Turn the wheel to ADD TO PLAYLIST and press GO.
- > or, turn the wheel to STARRED and press GO.