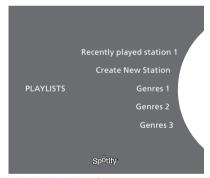

#### Radio view

Radio stations provide a function similar to the 'MOTS' function of N.Music. You can search for radio stations based on a specific artist or track. Tracks are generated by Spotify. You can step to the next track if you like, but you cannot listen to previous tracks.

## Search for radio stations

- > Highlight Create New Station and press GO.
- > The spelling wheel appears, and you can enter a search string, such as artist name, and press GO to start the search.
- > Artists and tracks will appear, and you press ← to select the created radio station.