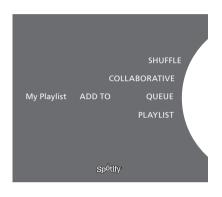

## Add to queue, playlists or favourites

When browsing, press long on **GO** to open a submenu where you can add the track/artist to a queue or playlist. Press **GO** to add.

If you need to create, delete or rename playlists, you must do it using a computer or smartphone.

## Add to playlist or starred

- > While a song is selected, press long on GO.
- > Turn the wheel to ADD TO PLAYLIST and press GO.
- > or, turn the wheel to STARRED and press GO.

## Collaborative playlists

You can set your playlists to be collaborative so other Spotify users can listen to them.

To share a Spotify playlist ...

- > Use the **pointer** to highlight PLAYLISTS.
- > Turn the wheel to highlight a playlist you have created.
- > Press long on GO to reveal options and move the wheel to COLLABORATIVE.
- > Press GO.