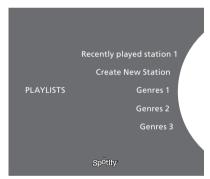

#### Radio view

Radio stations provide a function similar to the 'MOTS' function of N.Music. You can search for radio stations based on a specific artist or track. Tracks are generated by Spotify. You can step to the next track if you like, but you cannot listen to previous tracks.

## Search for radio stations

- > Highlight Create New Station and press GO.
- > The spelling wheel appears, and you can enter a search string, such as artist name, and press GO to start the search.
- > Artists and tracks will appear, and you press ← to select the created radio station.