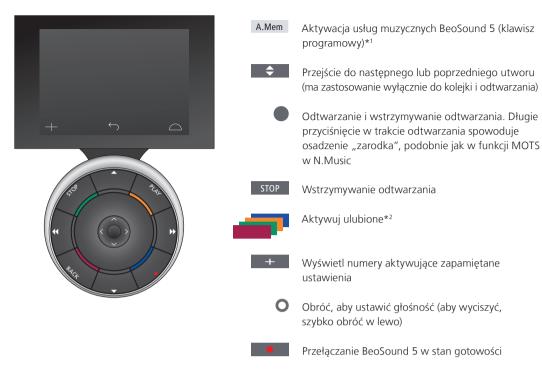

## **Beo6** remote control

<sup>1\*</sup>A.Mem is default setting but you can also register music services to CD or N.Music depending on your setup, see the BeoSound 5 guide for more information. Contact your Bang & Olufsen retailer to get your Beo6 reconfigured.

#### 2\*Coloured favourites

Music service have their own coloured favourites/presets. They only act as shortcuts. This means that you can add a playlist to a coloured remote control button and this button will activate the playlist. It is not possible to add more than one playlist to a coloured button. If new content is added, the existing content will be replaced.