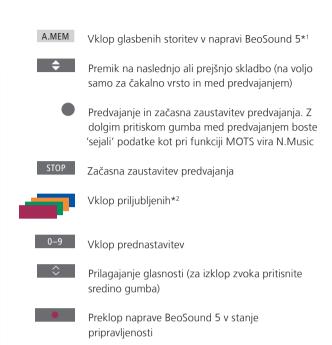

1\*A.MEM is default setting but you can also register music services to CD or N.MUSIC depending on your setup, see the BeoSound 5 guide for more information.

## 2\*Coloured favourites

Music service have their own coloured favourites/presets. They only act as shortcuts. This means that you can add a playlist to a coloured remote control button and this button will activate the playlist. It is not possible to add more than one playlist to a coloured button. If new content is added, the existing content will be replaced.