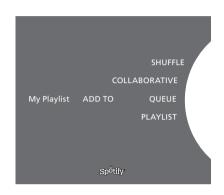

## Add to queue, playlists or favourites

When browsing, press long on **GO** to open a submenu where you can add the track/artist to a queue or playlist. Press **GO** to add.

If you need to create, delete or rename playlists, you must do it using a computer or smartphone.

## Coloured favourites/presets for Spotify

You can add the following content to a coloured button or presets (1 to 99):

Tracks Albums Artists Top Tracks Radio Station Playlists Starred

Playlist views on Spotify.

## Add to playlist or starred

- > While a song is selected, press long on GO.
- > Turn the wheel to ADD TO PLAYLIST and press GO.
- > or, turn the wheel to STARRED and press GO.

## Collaborative playlists

You can set your playlists to be collaborative so other Spotify users can listen to them.

To share a Spotify playlist ...

- > Use the **pointer** to highlight PLAYLISTS.
- > Turn the wheel to highlight a playlist you have created.
- > Press long on GO to reveal options and move the wheel to COLLABORATIVE.
- > Press GO.