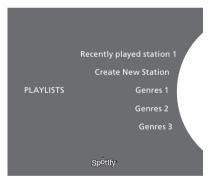

## Playlist views

- Starred: contains tracks that you have marked.
- Inbox: contains music sent to you by other Spotify users.
- Playlist folders: contains one or more playlists\*.
- Playlists: contains created playlists.

## Collaborative playlists

You can set your playlists to be collaborative so other Spotify users can listen to them.

To share a Spotify playlist ...

- > Use the **pointer** to highlight PLAYLISTS.
- > Turn the wheel to highlight a playlist you have created.
- > Press long on GO to reveal options and move the wheel to COLLABORATIVE.
- > Press GO.

## Search for radio stations

- > Highlight Create New Station and press GO.
- > The spelling wheel appears, and you can enter a search string, such as artist name, and press GO to start the search.
- > Artists and tracks will appear, and you press ← to select the created radio station.