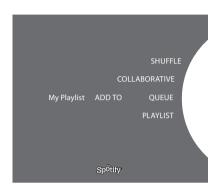

## Add to queue, playlists or favourites

When browsing, press long on **GO** to open a submenu where you can add the track/artist to a queue or playlist. Press **GO** to add.

If you need to create, delete or rename playlists, you must do it using a computer or smartphone.

## Add to playlist or starred

- > While a song is selected, press long on GO.
- > Turn the wheel to ADD TO PLAYLIST and press GO.
- > or, turn the wheel to STARRED and press GO.

## Collaborative playlists

You can set your playlists to be collaborative so other Spotify users can listen to them.

To share a Spotify playlist ...

- > Use the **pointer** to highlight PLAYLISTS.
- > Turn the wheel to highlight a playlist you have created.
- > Press long on GO to reveal options and move the wheel to COLLABORATIVE.
- > Press GO.