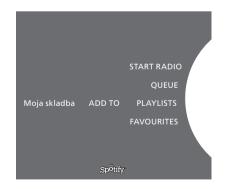

## Add to queue, playlists or favourites

When browsing, press long on **GO** to open a submenu where you can add the track/artist to a queue or playlist. Press **GO** to add.

If you need to create, delete or rename playlists, you must do it using a computer or smartphone.

## Coloured favourites/presets for Spotify

You can add the following content to a coloured button or presets (1 to 99):

Tracks Albums Artists Top Tracks Radio Station Playlists Starred

Playlist views on Spotify.

## Playlist views

- Starred: contains tracks that you have marked.
- Inbox: contains music sent to you by other Spotify users.
- Playlist folders: contains one or more playlists\*.
- Playlists: contains created playlists.

## Add to playlist or starred

- > While a song is selected, press long on GO.
- > Turn the wheel to ADD TO PLAYLIST and press GO.
- > or, turn the wheel to STARRED and press GO.