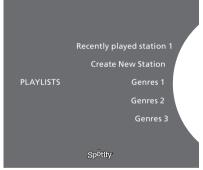

#### Radio view

Radio stations provide a function similar to the 'MOTS' function of N.Music. You can search for radio stations based on a specific artist or track. Tracks are generated by Spotify. You can step to the next track if you like, but you cannot listen to previous tracks.

## Search for radio stations

- > Highlight Create New Station and press GO.
- > The spelling wheel appears, and you can enter a search string, such as artist name, and press GO to start the search.
- > Artists and tracks will appear, and you press ← to select the created radio station.