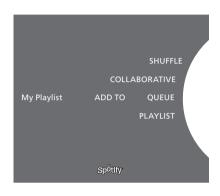

## Playlist views

- Starred: contains tracks that you have marked.
- Inbox: contains music sent to you by other Spotify users.
- Playlist folders: contains one or more playlists\*.
- Playlists: contains created playlists.

## Collaborative playlists

You can set your playlists to be collaborative so other Spotify users can listen to them.

To share a Spotify playlist ...

- > Use the **pointer** to highlight PLAYLISTS.
- > Turn the wheel to highlight a playlist you have created.
- > Press long on GO to reveal options and move the wheel to COLLABORATIVE.
- > Press GO.

A blue line indicates a collaborative playlist.

Note that when the last track is played in any given list or queue, the music services will switch to a radio station based on the artist of the last track in the queue.