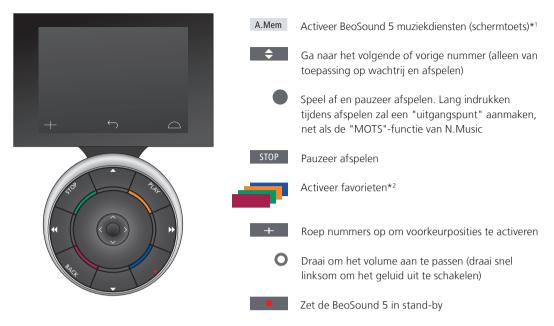

## **Beo4** remote control

**Operate music services** You can bring up music service sources on BeoSound 5 and browse content there.

For remote control operation of your BeoSound 5, see the BeoSound 5 guide.

1\*A.MEM is default setting but you can also register music services to CD or N.MUSIC depending on your setup, see the BeoSound 5 guide for more information.

## 2\*Coloured favourites

Music service have their own coloured favourites/presets. They only act as shortcuts. This means that you can add a playlist to a coloured remote control button and this button will activate the playlist. It is not possible to add more than one playlist to a coloured button. If new content is added, the existing content will be replaced.

## **Beo6** remote control

<sup>1\*</sup>A.Mem is default setting but you can also register music services to CD or N.Music depending on your setup, see the BeoSound 5 guide for more information. Contact your Bang & Olufsen retailer to get your Beo6 reconfigured.

#### 2\*Coloured favourites

Music service have their own coloured favourites/presets. They only act as shortcuts. This means that you can add a playlist to a coloured remote control button and this button will activate the playlist. It is not possible to add more than one playlist to a coloured button. If new content is added, the existing content will be replaced.