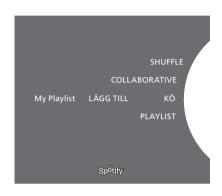

## Collaborative playlists

You can set your playlists to be collaborative so other Spotify users can listen to them.

To share a Spotify playlist ...

- > Use the **pointer** to highlight PLAYLISTS.
- > Turn the wheel to highlight a playlist you have created.
- > Press long on GO to reveal options and move the wheel to COLLABORATIVE.
- > Press GO.

A blue line indicates a collaborative playlist.

Note that when the last track is played in any given list or queue, the music services will switch to a radio station based on the artist of the last track in the queue.