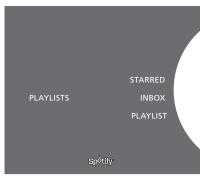

## Coloured favourites/presets for Spotify

You can add the following content to a coloured button or presets (1 to 99):

Tracks Albums Artists Top Tracks Radio Station Playlists Starred

Playlist views on Spotify.

## Playlist views

- Starred: contains tracks that you have marked.
- Inbox: contains music sent to you by other Spotify users.
- Playlist folders: contains one or more playlists\*.
- Playlists: contains created playlists.