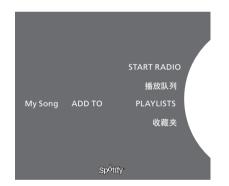

## Add to queue, playlists or favourites

When browsing, press long on **GO** to open a submenu where you can add the track/artist to a queue or playlist. Press **GO** to add.

If you need to create, delete or rename playlists, you must do it using a computer or smartphone.

## Add to playlist or starred

- > While a song is selected, press long on GO.
- > Turn the wheel to ADD TO PLAYLIST and press GO.
- > or, turn the wheel to STARRED and press GO.