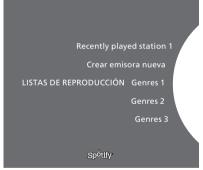

#### Vista de radio

Las emisoras de radio funcionan igual que la función MOTS de la fuente N.Music. Puede buscar emisoras de radio basadas en un artista o canción específicos. Las pistas serán generadas por Spotify. Podrá pasar a la siguiente canción cuando lo desee, pero no podrá volver a las canciones anteriores.

#### Buscar una emisora de radio

- > Marque Crear emisora nueva y pulse GO.
- > Cuando aparezca la rueda alfabética, introduzca una cadena (como el nombre de un artista) y pulse GO para llevar a cabo la búsqueda.
- > Aparecerán artistas y canciones; pulse ← para seleccionar la emisora de radio creada.