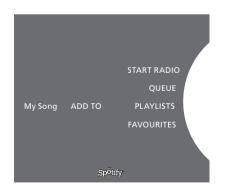

## Add to queue, playlists or favourites

When browsing, press long on **GO** to open a submenu where you can add the track/artist to a queue or playlist. Press **GO** to add.

If you need to create, delete or rename playlists, you must do it using a computer or smartphone.

## Coloured favourites/presets for Spotify

You can add the following content to a coloured button or presets (1 to 99):

Tracks Albums Artists Top Tracks Radio Station Playlists Starred

Playlist views on Spotify.

## Playlist views

- Starred: contains tracks that you have marked.
- Inbox: contains music sent to you by other Spotify users.
- Playlist folders: contains one or more playlists\*.
- Playlists: contains created playlists.

## Add to playlist or starred

- > While a song is selected, press long on GO.
- > Turn the wheel to ADD TO PLAYLIST and press GO.
- > or, turn the wheel to STARRED and press GO.