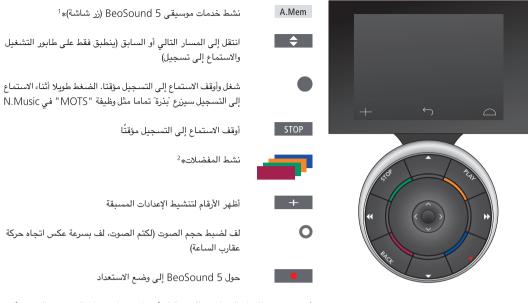

## **Beo4** remote control

**Operate music services** You can bring up music service sources on BeoSound 5 and browse content there.

For remote control operation of your BeoSound 5, see the BeoSound 5 guide.

1\*A.MEM is default setting but you can also register music services to CD or N.MUSIC depending on your setup, see the BeoSound 5 guide for more information.

## 2\*Coloured favourites

Music service have their own coloured favourites/presets. They only act as shortcuts. This means that you can add a playlist to a coloured remote control button and this button will activate the playlist. It is not possible to add more than one playlist to a coloured button. If new content is added, the existing content will be replaced.