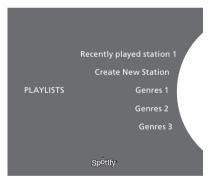

## Search for radio stations

- > Highlight Create New Station and press GO.
- > The spelling wheel appears, and you can enter a search string, such as artist name, and press GO to start the search.
- > Artists and tracks will appear, and you press ← to select the created radio station.