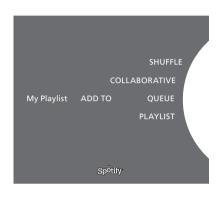

## Add to playlist or starred

- > While a song is selected, press long on GO.
- > Turn the wheel to ADD TO PLAYLIST and press GO.
- > or, turn the wheel to STARRED and press GO.

## Collaborative playlists

You can set your playlists to be collaborative so other Spotify users can listen to them.

To share a Spotify playlist ...

- > Use the **pointer** to highlight PLAYLISTS.
- > Turn the wheel to highlight a playlist you have created.
- > Press long on GO to reveal options and move the wheel to COLLABORATIVE.
- > Press GO.