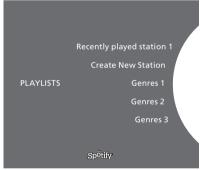

#### Radio view

Radio stations provide a function similar to the 'MOTS' function of N.Music. You can search for radio stations based on a specific artist or track. Tracks are generated by Spotify. You can step to the next track if you like, but you cannot listen to previous tracks.

## Search for radio stations

- > Highlight Create New Station and press GO.
- > The spelling wheel appears, and you can enter a search string, such as artist name, and press GO to start the search.
- > Artists and tracks will appear, and you press ← to select the created radio station.