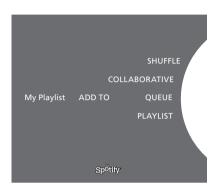

## Add to queue, playlists or favourites

When browsing, press long on **GO** to open a submenu where you can add the track/artist to a queue or playlist. Press **GO** to add.

If you need to create, delete or rename playlists, you must do it using a computer or smartphone.

## Add to playlist or starred

- > While a song is selected, press long on GO.
- > Turn the wheel to ADD TO PLAYLIST and press GO.
- > or, turn the wheel to STARRED and press GO.

## Collaborative playlists

You can set your playlists to be collaborative so other Spotify users can listen to them.

To share a Spotify playlist ...

- > Use the **pointer** to highlight PLAYLISTS.
- > Turn the wheel to highlight a playlist you have created.
- > Press long on GO to reveal options and move the wheel to COLLABORATIVE.
- > Press GO.