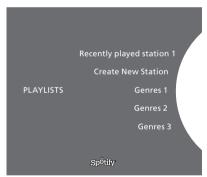

## Coloured favourites/presets for Spotify

You can add the following content to a coloured button or presets (1 to 99):

Tracks Albums Artists Top Tracks Radio Station Playlists Starred

Playlist views on Spotify.

## Playlist views

- Starred: contains tracks that you have marked.
- Inbox: contains music sent to you by other Spotify users.
- Playlist folders: contains one or more playlists\*.
- Playlists: contains created playlists.