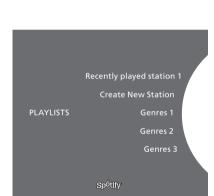

## Playlist views

- Starred: contains tracks that you have marked.
- Inbox: contains music sent to you by other Spotify users.
- Playlist folders: contains one or more playlists\*.
- Playlists: contains created playlists.

#### Radio view

Radio stations provide a function similar to the 'MOTS' function of N.Music. You can search for radio stations based on a specific artist or track. Tracks are generated by Spotify. You can step to the next track if you like, but you cannot listen to previous tracks.

## Search for radio stations

- > Highlight Create New Station and press GO.
- > The spelling wheel appears, and you can enter a search string, such as artist name, and press GO to start the search.
- > Artists and tracks will appear, and you press ← to select the created radio station.