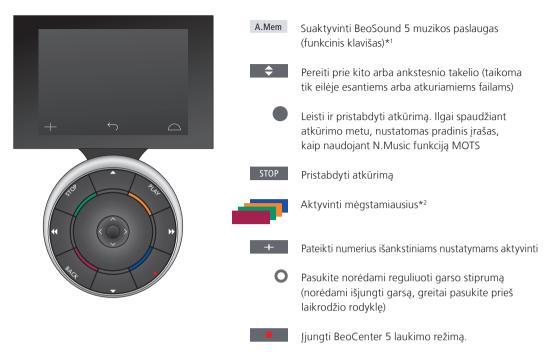

## **Beo4** remote control

**Operate music services** You can bring up music service sources on BeoSound 5 and browse content there.

For remote control operation of your BeoSound 5, see the BeoSound 5 guide.

1\*A.MEM is default setting but you can also register music services to CD or N.MUSIC depending on your setup, see the BeoSound 5 guide for more information.

## 2\*Coloured favourites

Music service have their own coloured favourites/presets. They only act as shortcuts. This means that you can add a playlist to a coloured remote control button and this button will activate the playlist. It is not possible to add more than one playlist to a coloured button. If new content is added, the existing content will be replaced.