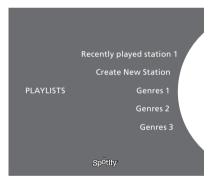

#### Radio view

Radio stations provide a function similar to the 'MOTS' function of N.Music. You can search for radio stations based on a specific artist or track. Tracks are generated by Spotify. You can step to the next track if you like, but you cannot listen to previous tracks.

## Search for radio stations

- > Highlight Create New Station and press GO.
- > The spelling wheel appears, and you can enter a search string, such as artist name, and press GO to start the search.
- > Artists and tracks will appear, and you press ← to select the created radio station.