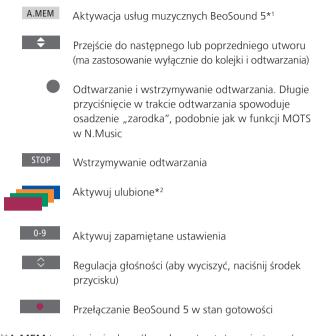

1\*A.MEM is default setting but you can also register music services to CD or N.MUSIC depending on your setup, see the BeoSound 5 guide for more information.

## 2\*Coloured favourites

Music service have their own coloured favourites/presets. They only act as shortcuts. This means that you can add a playlist to a coloured remote control button and this button will activate the playlist. It is not possible to add more than one playlist to a coloured button. If new content is added, the existing content will be replaced.