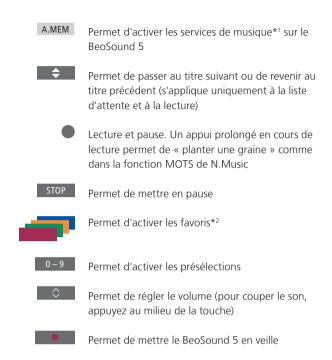

1\*A.MEM is default setting but you can also register music services to CD or N.MUSIC depending on your setup, see the BeoSound 5 guide for more information.

## 2\*Coloured favourites

Music service have their own coloured favourites/presets. They only act as shortcuts. This means that you can add a playlist to a coloured remote control button and this button will activate the playlist. It is not possible to add more than one playlist to a coloured button. If new content is added, the existing content will be replaced.