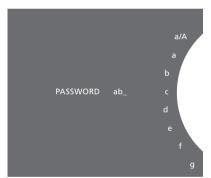

1\*Consultez les informations suivantes relatives à la roue permettant d'épeler les mots.

Notez que vous pouvez configurer plusieurs comptes sur le BeoSound 5.

# a/A a b MOT DE PASSE ab\_ c d e f

Exemple d'utilisation de la roue permettant d'épeler les mots.

## Roue permettant d'épeler les mots

Utilisez la roue permettant d'épeler les mots pour saisir votre nom d'utilisateur, votre mot de passe ou toute recherche. Voici une présentation de son fonctionnement lorsque vous utilisez le service de musique :