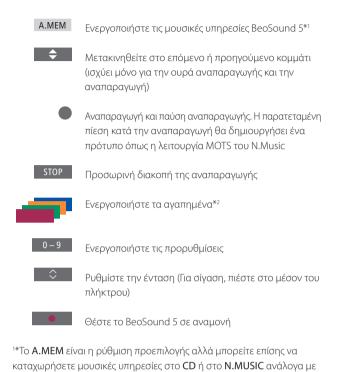

1\*A.MEM is default setting but you can also register music services to CD or N.MUSIC depending on your setup, see the BeoSound 5 guide for more information.

## 2\*Coloured favourites

Music service have their own coloured favourites/presets. They only act as shortcuts. This means that you can add a playlist to a coloured remote control button and this button will activate the playlist. It is not possible to add more than one playlist to a coloured button. If new content is added, the existing content will be replaced.