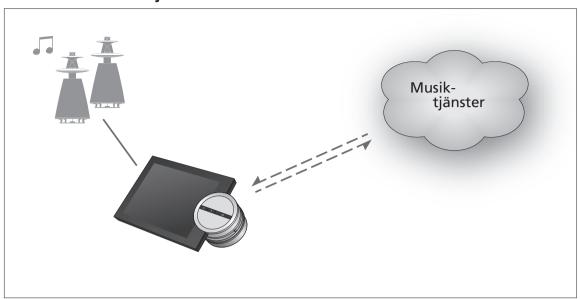

## **BeoSound 5 Music services**

With music services you can stream music from the Internet to your BeoSound 5.