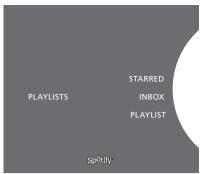

## Coloured favourites/presets for Spotify

You can add the following content to a coloured button or presets (1 to 99):

Tracks Albums Artists Top Tracks Radio Station Playlists Starred

Playlist views on Spotify.

Radio view on Spotify.

## Playlist views

- Starred: contains tracks that you have marked.
- Inbox: contains music sent to you by other Spotify users.
- Playlist folders: contains one or more playlists\*.
- Playlists: contains created playlists.