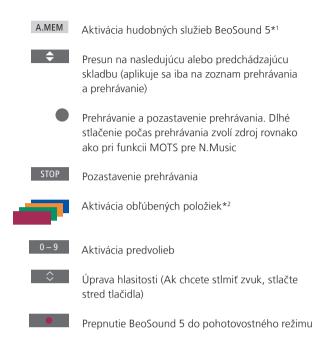

1\*A.MEM is default setting but you can also register music services to CD or N.MUSIC depending on your setup, see the BeoSound 5 guide for more information.

## 2\*Coloured favourites

Music service have their own coloured favourites/presets. They only act as shortcuts. This means that you can add a playlist to a coloured remote control button and this button will activate the playlist. It is not possible to add more than one playlist to a coloured button. If new content is added, the existing content will be replaced.