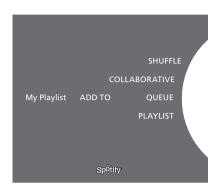

## Add to queue, playlists or favourites

When browsing, press long on **GO** to open a submenu where you can add the track/artist to a queue or playlist. Press **GO** to add.

If you need to create, delete or rename playlists, you must do it using a computer or smartphone.

## Add to playlist or starred

- > While a song is selected, press long on GO.
- > Turn the wheel to ADD TO PLAYLIST and press GO.
- > or, turn the wheel to STARRED and press GO.

## Collaborative playlists

You can set your playlists to be collaborative so other Spotify users can listen to them.

To share a Spotify playlist ...

- > Use the **pointer** to highlight PLAYLISTS.
- > Turn the wheel to highlight a playlist you have created.
- > Press long on GO to reveal options and move the wheel to COLLABORATIVE.
- > Press GO.