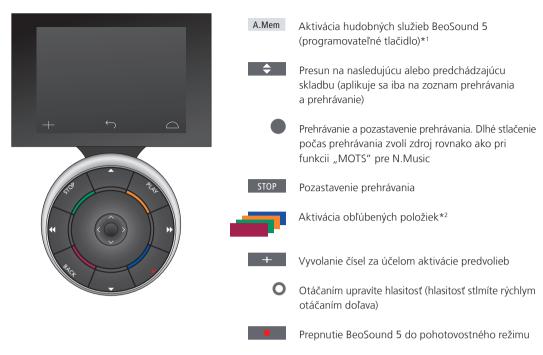

## **Beo4** remote control

**Operate music services** You can bring up music service sources on BeoSound 5 and browse content there.

For remote control operation of your BeoSound 5, see the BeoSound 5 guide.

1\*A.MEM is default setting but you can also register music services to CD or N.MUSIC depending on your setup, see the BeoSound 5 guide for more information.

## 2\*Coloured favourites

Music service have their own coloured favourites/presets. They only act as shortcuts. This means that you can add a playlist to a coloured remote control button and this button will activate the playlist. It is not possible to add more than one playlist to a coloured button. If new content is added, the existing content will be replaced.

## **Beo6** remote control

<sup>1\*</sup>A.Mem is default setting but you can also register music services to CD or N.Music depending on your setup, see the BeoSound 5 guide for more information. Contact your Bang & Olufsen retailer to get your Beo6 reconfigured.

#### 2\*Coloured favourites

Music service have their own coloured favourites/presets. They only act as shortcuts. This means that you can add a playlist to a coloured remote control button and this button will activate the playlist. It is not possible to add more than one playlist to a coloured button. If new content is added, the existing content will be replaced.