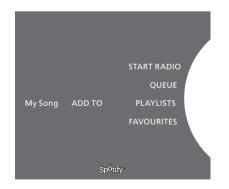

## Add to queue, playlists or favourites

When browsing, press long on **GO** to open a submenu where you can add the track/artist to a queue or playlist. Press **GO** to add.

If you need to create, delete or rename playlists, you must do it using a computer or smartphone.

## Coloured favourites/presets for Spotify

You can add the following content to a coloured button or presets (1 to 99):

Tracks Albums Artists Top Tracks Radio Station Playlists Starred

Playlist views on Spotify.

## Playlist views

- Starred: contains tracks that you have marked.
- Inbox: contains music sent to you by other Spotify users.
- Playlist folders: contains one or more playlists\*.
- Playlists: contains created playlists.