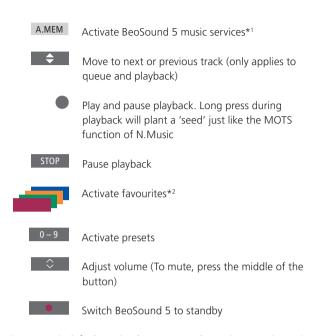

## **Beo4** remote control

**Operate music services** You can bring up music service sources on BeoSound 5 and browse content there.

For remote control operation of your BeoSound 5, see the BeoSound 5 guide.

1\*A.MEM is default setting but you can also register music services to CD or N.MUSIC depending on your setup, see the BeoSound 5 guide for more information.

## 2\*Coloured favourites

Music service have their own coloured favourites/presets. They only act as shortcuts. This means that you can add a playlist to a coloured remote control button and this button will activate the playlist. It is not possible to add more than one playlist to a coloured button. If new content is added, the existing content will be replaced.

## **Beo6** remote control

<sup>1\*</sup>A.Mem is default setting but you can also register music services to CD or N.Music depending on your setup, see the BeoSound 5 guide for more information. Contact your Bang & Olufsen retailer to get your Beo6 reconfigured.

#### 2\*Coloured favourites

Music service have their own coloured favourites/presets. They only act as shortcuts. This means that you can add a playlist to a coloured remote control button and this button will activate the playlist. It is not possible to add more than one playlist to a coloured button. If new content is added, the existing content will be replaced.