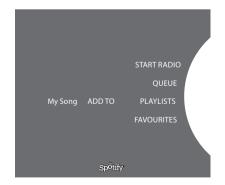

## Add to queue, playlists or favourites

When browsing, press long on **GO** to open a submenu where you can add the track/artist to a queue or playlist. Press **GO** to add.

If you need to create, delete or rename playlists, you must do it using a computer or smartphone.

## Coloured favourites/presets for Spotify

You can add the following content to a coloured button or presets (1 to 99):

Tracks Albums Artists Top Tracks Radio Station Playlists Starred

Playlist views on Spotify.

## Add to playlist or starred

- > While a song is selected, press long on GO.
- > Turn the wheel to ADD TO PLAYLIST and press GO.
- > or, turn the wheel to STARRED and press GO.