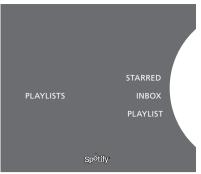

## Coloured favourites/presets for Spotify

You can add the following content to a coloured button or presets (1 to 99):

Tracks Albums Artists Top Tracks Radio Station Playlists Starred

Playlist views on Spotify.

## Playlist views

- Starred: contains tracks that you have marked.
- Inbox: contains music sent to you by other Spotify users.
- Playlist folders: contains one or more playlists\*.
- Playlists: contains created playlists.