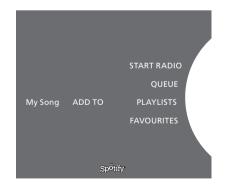

## Add to queue, playlists or favourites

When browsing, press long on **GO** to open a submenu where you can add the track/artist to a queue or playlist. Press **GO** to add.

If you need to create, delete or rename playlists, you must do it using a computer or smartphone.

## Add to playlist or starred

- > While a song is selected, press long on GO.
- > Turn the wheel to ADD TO PLAYLIST and press GO.
- > or, turn the wheel to STARRED and press GO.