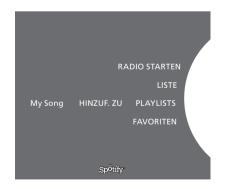

## Playlist views

- Starred: contains tracks that you have marked.
- Inbox: contains music sent to you by other Spotify users.
- Playlist folders: contains one or more playlists\*.
- Playlists: contains created playlists.

#### Radio view

Radio stations provide a function similar to the 'MOTS' function of N.Music. You can search for radio stations based on a specific artist or track. Tracks are generated by Spotify. You can step to the next track if you like, but you cannot listen to previous tracks.

## Search for radio stations

- > Highlight Create New Station and press GO.
- > The spelling wheel appears, and you can enter a search string, such as artist name, and press GO to start the search.
- > Artists and tracks will appear, and you press ← to select the created radio station.