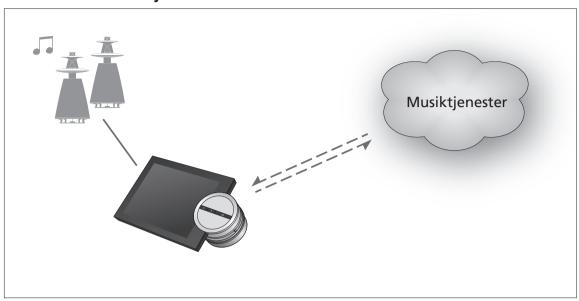

## **BeoSound 5 Music services**

With music services you can stream music from the Internet to your BeoSound 5.