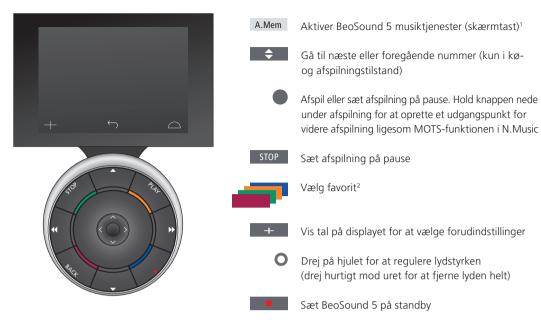

## **Beo4** remote control

**Operate music services** You can bring up music service sources on BeoSound 5 and browse content there.

For remote control operation of your BeoSound 5, see the BeoSound 5 guide.

1\*A.MEM is default setting but you can also register music services to CD or N.MUSIC depending on your setup, see the BeoSound 5 guide for more information.

## 2\*Coloured favourites

Music service have their own coloured favourites/presets. They only act as shortcuts. This means that you can add a playlist to a coloured remote control button and this button will activate the playlist. It is not possible to add more than one playlist to a coloured button. If new content is added, the existing content will be replaced.

## **Beo6** remote control

<sup>1\*</sup>A.Mem is default setting but you can also register music services to CD or N.Music depending on your setup, see the BeoSound 5 guide for more information. Contact your Bang & Olufsen retailer to get your Beo6 reconfigured.

#### 2\*Coloured favourites

Music service have their own coloured favourites/presets. They only act as shortcuts. This means that you can add a playlist to a coloured remote control button and this button will activate the playlist. It is not possible to add more than one playlist to a coloured button. If new content is added, the existing content will be replaced.