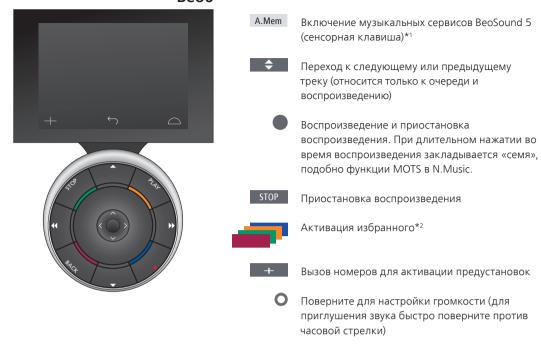

## **Beo4** remote control

**Operate music services** You can bring up music service sources on BeoSound 5 and browse content there.

For remote control operation of your BeoSound 5, see the BeoSound 5 guide.

1\*A.MEM is default setting but you can also register music services to CD or N.MUSIC depending on your setup, see the BeoSound 5 guide for more information.

## 2\*Coloured favourites

Music service have their own coloured favourites/presets. They only act as shortcuts. This means that you can add a playlist to a coloured remote control button and this button will activate the playlist. It is not possible to add more than one playlist to a coloured button. If new content is added, the existing content will be replaced.