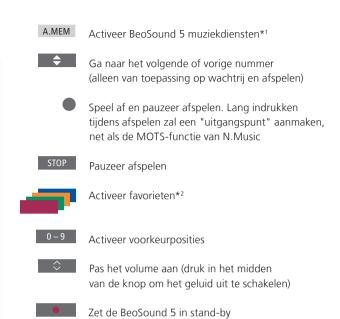

1\*A.MEM is default setting but you can also register music services to CD or N.MUSIC depending on your setup, see the BeoSound 5 guide for more information.

## 2\*Coloured favourites

Music service have their own coloured favourites/presets. They only act as shortcuts. This means that you can add a playlist to a coloured remote control button and this button will activate the playlist. It is not possible to add more than one playlist to a coloured button. If new content is added, the existing content will be replaced.