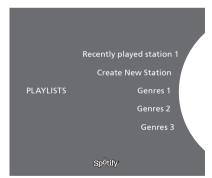

#### Radio view

Radio stations provide a function similar to the 'MOTS' function of N.Music. You can search for radio stations based on a specific artist or track. Tracks are generated by Spotify. You can step to the next track if you like, but you cannot listen to previous tracks.

## Search for radio stations

- > Highlight Create New Station and press GO.
- > The spelling wheel appears, and you can enter a search string, such as artist name, and press GO to start the search.
- > Artists and tracks will appear, and you press ← to select the created radio station.