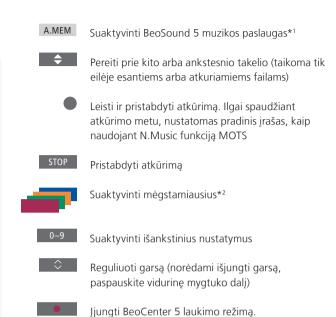

1\*A.MEM is default setting but you can also register music services to CD or N.MUSIC depending on your setup, see the BeoSound 5 guide for more information.

## 2\*Coloured favourites

Music service have their own coloured favourites/presets. They only act as shortcuts. This means that you can add a playlist to a coloured remote control button and this button will activate the playlist. It is not possible to add more than one playlist to a coloured button. If new content is added, the existing content will be replaced.