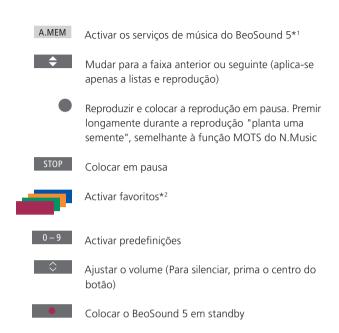

## **Beo4** remote control

**Operate music services** You can bring up music service sources on BeoSound 5 and browse content there.

For remote control operation of your BeoSound 5, see the BeoSound 5 guide.

1\*A.MEM is default setting but you can also register music services to CD or N.MUSIC depending on your setup, see the BeoSound 5 guide for more information.

## 2\*Coloured favourites

Music service have their own coloured favourites/presets. They only act as shortcuts. This means that you can add a playlist to a coloured remote control button and this button will activate the playlist. It is not possible to add more than one playlist to a coloured button. If new content is added, the existing content will be replaced.