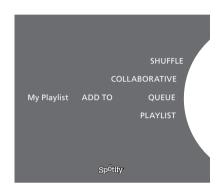

## Collaborative playlists

You can set your playlists to be collaborative so other Spotify users can listen to them.

To share a Spotify playlist ...

- > Use the **pointer** to highlight PLAYLISTS.
- > Turn the wheel to highlight a playlist you have created.
- > Press long on GO to reveal options and move the wheel to COLLABORATIVE.
- > Press GO.

A blue line indicates a collaborative playlist.

Note that when the last track is played in any given list or queue, the music services will switch to a radio station based on the artist of the last track in the queue.