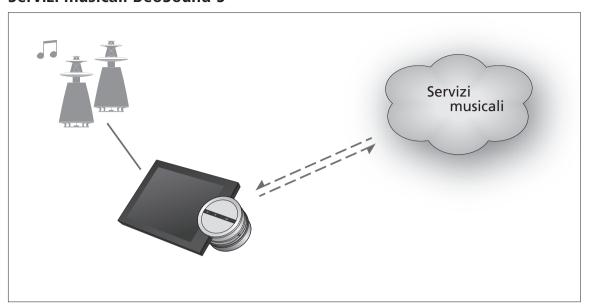

## **BeoSound 5 Music services**

With music services you can stream music from the Internet to your BeoSound 5.

## Registration

Access to music services requires that you have a subscription to a music service supported by Bang & Olufsen.

Set up your account on BeoSound 5 > Use the **pointer** to highlight MODE.

> Turn the wheel to select SETTINGS and press GO. > Use the **pointer** to highlight MUSIC SERVICES.