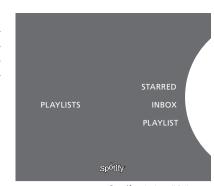

## Coloured favourites/presets for Spotify

You can add the following content to a coloured button or presets (1 to 99):

Tracks Albums Artists Top Tracks Radio Station Playlists Starred

Playlist views on Spotify.

## Playlist views

- Starred: contains tracks that you have marked.
- Inbox: contains music sent to you by other Spotify users.
- Playlist folders: contains one or more playlists\*.
- Playlists: contains created playlists.