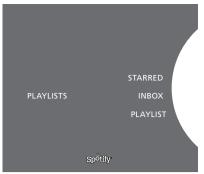

## Coloured favourites/presets for Spotify

You can add the following content to a coloured button or presets (1 to 99):

Tracks Albums Artists Top Tracks Radio Station Playlists Starred

Playlist views on Spotify.

## Playlist views

- Starred: contains tracks that you have marked.
- Inbox: contains music sent to you by other Spotify users.
- Playlist folders: contains one or more playlists\*.
- Playlists: contains created playlists.