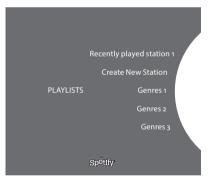

#### Radio view

Radio stations provide a function similar to the 'MOTS' function of N.Music. You can search for radio stations based on a specific artist or track. Tracks are generated by Spotify. You can step to the next track if you like, but you cannot listen to previous tracks.

## Search for radio stations

- > Highlight Create New Station and press GO.
- > The spelling wheel appears, and you can enter a search string, such as artist name, and press GO to start the search.
- > Artists and tracks will appear, and you press ← to select the created radio station.