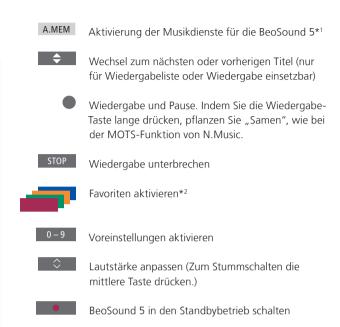

1\*A.MEM is default setting but you can also register music services to CD or N.MUSIC depending on your setup, see the BeoSound 5 guide for more information.

## 2\*Coloured favourites

Music service have their own coloured favourites/presets. They only act as shortcuts. This means that you can add a playlist to a coloured remote control button and this button will activate the playlist. It is not possible to add more than one playlist to a coloured button. If new content is added, the existing content will be replaced.