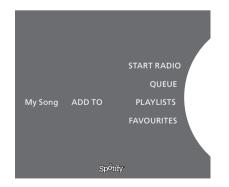

## Add to queue, playlists or favourites

When browsing, press long on **GO** to open a submenu where you can add the track/artist to a queue or playlist. Press **GO** to add.

If you need to create, delete or rename playlists, you must do it using a computer or smartphone.

## Add to playlist or starred

- > While a song is selected, press long on GO.
- > Turn the wheel to ADD TO PLAYLIST and press GO.
- > or, turn the wheel to STARRED and press GO.