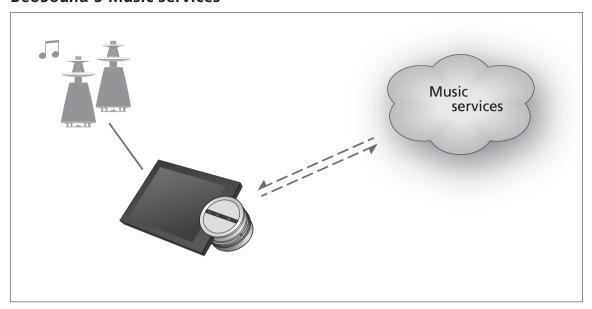

## **BeoSound 5 Music services**

## **BeoSound 5 Music services**

With music services you can stream music from the Internet to your BeoSound 5.