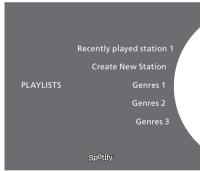

#### Radio view

Radio stations provide a function similar to the 'MOTS' function of N.Music. You can search for radio stations based on a specific artist or track. Tracks are generated by Spotify. You can step to the next track if you like, but you cannot listen to previous tracks.

## Search for radio stations

- > Highlight Create New Station and press GO.
- > The spelling wheel appears, and you can enter a search string, such as artist name, and press GO to start the search.
- > Artists and tracks will appear, and you press ← to select the created radio station.