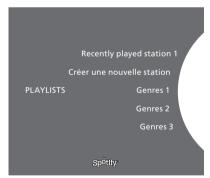

## Search for radio stations

- > Highlight Create New Station and press GO.
- > The spelling wheel appears, and you can enter a search string, such as artist name, and press GO to start the search.
- > Artists and tracks will appear, and you press ← to select the created radio station.

#### Recherche de stations de radio

- > Mettez en surbrillance Créer une nouvelle station puis appuyez
- > La roue permettant d'épeler les mots s'affiche ; vous pouvez alors saisir ce que vous recherchez, par exemple le nom d'un artiste, puis appuyer sur **GO** pour lancer la recherche.
- > Les artistes et les titres s'affichent ensuite ; il ne vous reste plus qu'à appuyer sur < pour sélectionner la station de radio que vous avez créée.