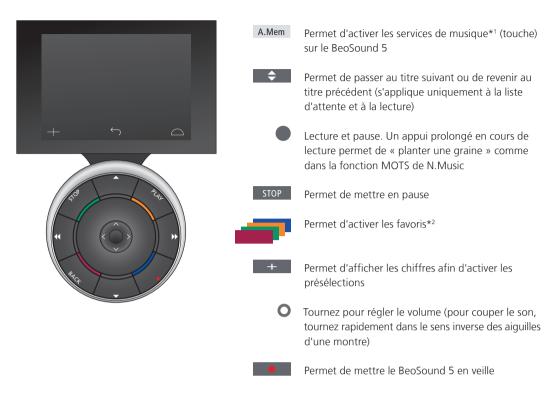

## **Beo4** remote control

**Operate music services** You can bring up music service sources on BeoSound 5 and browse content there.

For remote control operation of your BeoSound 5, see the BeoSound 5 guide.

1\*A.MEM is default setting but you can also register music services to CD or N.MUSIC depending on your setup, see the BeoSound 5 guide for more information.

## 2\*Coloured favourites

Music service have their own coloured favourites/presets. They only act as shortcuts. This means that you can add a playlist to a coloured remote control button and this button will activate the playlist. It is not possible to add more than one playlist to a coloured button. If new content is added, the existing content will be replaced.