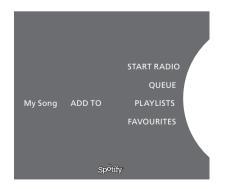

## Add to queue, playlists or favourites

When browsing, press long on **GO** to open a submenu where you can add the track/artist to a queue or playlist. Press **GO** to add.

If you need to create, delete or rename playlists, you must do it using a computer or smartphone.

## Add to playlist or starred

- > While a song is selected, press long on GO.
- > Turn the wheel to ADD TO PLAYLIST and press GO.
- > or, turn the wheel to STARRED and press GO.