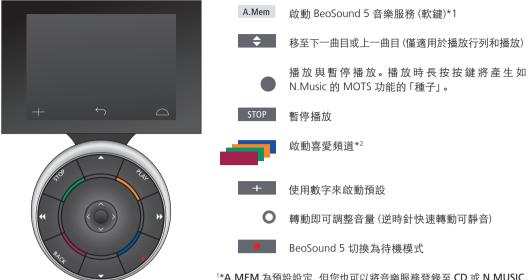

## **Beo4** remote control

**Operate music services** You can bring up music service sources on BeoSound 5 and browse content there.

For remote control operation of your BeoSound 5, see the BeoSound 5 guide.

1\*A.MEM is default setting but you can also register music services to CD or N.MUSIC depending on your setup, see the BeoSound 5 guide for more information.

## 2\*Coloured favourites

Music service have their own coloured favourites/presets. They only act as shortcuts. This means that you can add a playlist to a coloured remote control button and this button will activate the playlist. It is not possible to add more than one playlist to a coloured button. If new content is added, the existing content will be replaced.

## **Beo6** remote control

<sup>1\*</sup>A.Mem is default setting but you can also register music services to CD or N.Music depending on your setup, see the BeoSound 5 guide for more information. Contact your Bang & Olufsen retailer to get your Beo6 reconfigured.

#### 2\*Coloured favourites

Music service have their own coloured favourites/presets. They only act as shortcuts. This means that you can add a playlist to a coloured remote control button and this button will activate the playlist. It is not possible to add more than one playlist to a coloured button. If new content is added, the existing content will be replaced.