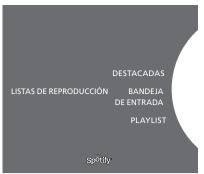

## Playlist views

- Starred: contains tracks that you have marked.
- Inbox: contains music sent to you by other Spotify users.
- Playlist folders: contains one or more playlists\*.
- Playlists: contains created playlists.

#### Vistas de lista de reproducción

- Destacadas: contiene canciones marcadas por el usuario.
- Bandeja de entrada: contiene música que otros usuarios de Spotify han enviado al usuario.
- Carpetas de listas de reproducción: contienen una o más listas de reproducción\*.
- Listas de reproducción: contiene las listas de reproducción creadas.
- \* Spotify admite hasta cinco niveles de carpetas.