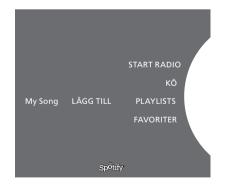

## Coloured favourites/presets for Spotify

You can add the following content to a coloured button or presets (1 to 99):

Tracks Albums Artists Top Tracks Radio Station Playlists Starred

Playlist views on Spotify.

## Playlist views

- Starred: contains tracks that you have marked.
- Inbox: contains music sent to you by other Spotify users.
- Playlist folders: contains one or more playlists\*.
- Playlists: contains created playlists.