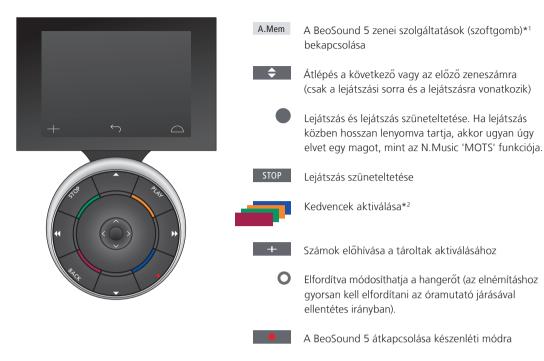

1\*A.MEM is default setting but you can also register music services to CD or N.MUSIC depending on your setup, see the BeoSound 5 guide for more information.

## 2\*Coloured favourites

Music service have their own coloured favourites/presets. They only act as shortcuts. This means that you can add a playlist to a coloured remote control button and this button will activate the playlist. It is not possible to add more than one playlist to a coloured button. If new content is added, the existing content will be replaced.